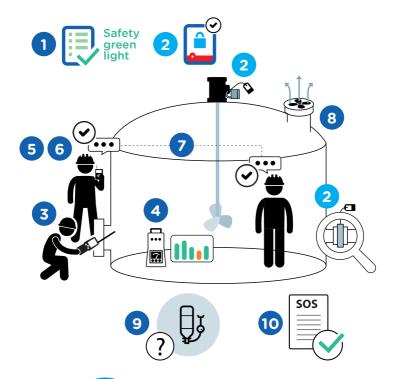

## **Confined spaces**

**1 fatality** related to confined space occurred within the Company in the last 10 years.

| Location                      | Date                                                                                                             |
|-------------------------------|------------------------------------------------------------------------------------------------------------------|
| Company observed              | Permit No.                                                                                                       |
| 4ES 40 41A                    | POINTS TO BE CHECKED                                                                                             |
| $\bigcirc\bigcirc\bigcirc$ 1  | Has the "Safety green light" been carried out?                                                                   |
| <b>0 0 0</b> 2                | Use the checklist "Work on de-energized systems" for each energy and answer: do all applicable points comply?    |
| O O O 3                       | Has the atmosphere been checked prior to entry confined space?                                                   |
| O O O 4                       | Is atmosphere monitored (or checked regularly) during the confined space work?                                   |
| O O O 5                       | Is the entry watch assigned and ensured at all times?                                                            |
| O O O 6                       | Is the number of entrants monitored (or regularly checked) at all times while working in a confined space?       |
| O O O 7                       | Is communication between entry watch and entrants established and regularly tested (e.g. oral, visual or radio)? |
| 8                             | Is the confined space ventilated (natural or mechanical ventilation)?                                            |
| O O O 9                       | When required by the work permit, is an adapted respiratory protection used?                                     |
| $\bigcirc\bigcirc\bigcirc$ 10 | Is the rescue plan known and ready to be initiated?                                                              |
| Compliance rate (Nb           | YES/applicable points): / (%)                                                                                    |
| Comments                      |                                                                                                                  |
| Name                          | Company                                                                                                          |
|                               | Signature                                                                                                        |