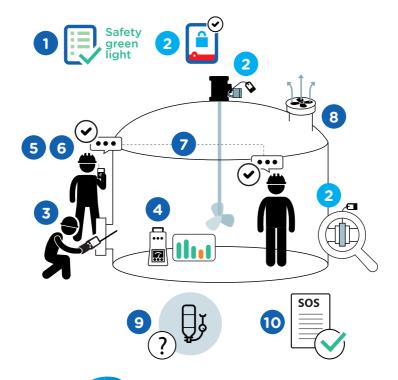

## **Confined spaces**

Location Date Company observed Permit No. 1ES 40 41A POINTS TO BE CHECKED Has the "Safety green light" been carried out? Use the checklist "Work on de-energized systems" for each energy and answer: do all applicable points comply? Has the atmosphere been checked prior to entry confined space? Is atmosphere monitored (or checked regularly) during the confined space work? Is the entry watch assigned and ensured at all times? Is the number of entrants monitored (or regularly 6 checked) at all times while working in a confined space? Is communication between entry watch and entrants established and regularly tested (e.g. oral, visual or radio)? Is the confined space ventilated (natural or mechanical ventilation)? When required by the work permit, is an adapted respiratory protection used? Is the rescue plan known and ready to be initiated? Compliance rate (Nb YES/applicable points): Comments Name Company Signature \_