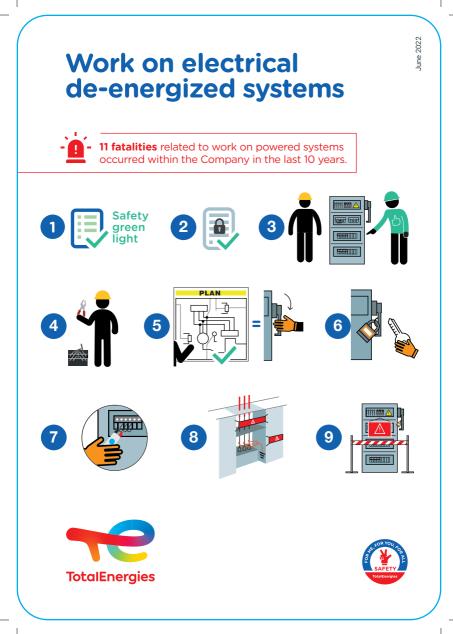

| Location<br>Company obse              | rved    | Date Permit No.                                                                                                                                                              |
|---------------------------------------|---------|------------------------------------------------------------------------------------------------------------------------------------------------------------------------------|
| 4E5 NO NIA                            | •       | POINTS TO BE CHECKED                                                                                                                                                         |
| $\bigcirc \bigcirc \bigcirc \bigcirc$ | 1       | Has the "Safety green light" been carried out?                                                                                                                               |
| $\bigcirc \bigcirc \bigcirc \bigcirc$ | 2       | Has the representative of the workers received<br>the validated isolation certificate(s) corresponding<br>to the equipment involved in the work to be done?                  |
| $\bigcirc \bigcirc \bigcirc \bigcirc$ | 3       | Is the circuit or equipment on which the work is to be<br>carried out identified in the field by an authorised person<br>in the presence of a representative of the workers? |
| $\bigcirc \bigcirc \bigcirc \bigcirc$ | 4       | Do personnel performing the activity wear specific PPE for the task?                                                                                                         |
| $\bigcirc \bigcirc \bigcirc \bigcirc$ | 5       | Are separation devices set in the identified position<br>as per approved isolation diagram / plan? (master<br>copies to be checked in the dedicated place)                   |
| $\bigcirc \bigcirc \bigcirc \bigcirc$ | 6       | Are separation devices locked and tagged?                                                                                                                                    |
| $\bigcirc \bigcirc \bigcirc \bigcirc$ | 7       | Has the zero voltage testing been carried out by<br>an authorized person and demonstrated to the<br>representative of the workers?                                           |
| $\bigcirc \bigcirc \bigcirc \bigcirc$ | 8       | Has the grounding / short circuiting been carried out on all conductors including neutral?                                                                                   |
| $\bigcirc \bigcirc \bigcirc \bigcirc$ | 9       | Are hazards on adjacent live parts signalled and<br>are protections in place?                                                                                                |
| Compliance rate                       | e (Nb Y | YES/applicable points): / ( %)                                                                                                                                               |