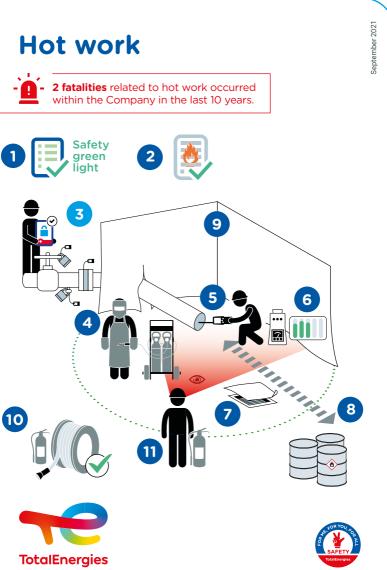

## Hot work

| LocationCompany observed        | Date Permit No.                                                                                                                                                                        |
|---------------------------------|----------------------------------------------------------------------------------------------------------------------------------------------------------------------------------------|
| YES NO NIA                      | POINTS TO BE CHECKED                                                                                                                                                                   |
| $\bigcirc \bigcirc \bigcirc 1$  | Has the "Safety green light" been carried out?                                                                                                                                         |
| ○○○ 2                           | Is the hot work permit validated?                                                                                                                                                      |
|                                 | Use the checklist "Work on de-energized systems"<br>for each energy and answer: do all applicable<br>points comply?                                                                    |
| $\bigcirc \bigcirc \bigcirc 4$  | Do personnel performing the activity wear specific<br>PPE for the task?                                                                                                                |
| 0005                            | In an area with a potentially explosive atmosphere, has a gas test been completed prior to hot work?                                                                                   |
| ○○○ 6                           | In an area with a potentially explosive atmosphere,<br>is continuous monitoring of the atmosphere or is gaz<br>testing with a defined frequency carried out, and results<br>monitored? |
| 0007                            | Are drains, openings and vents shielded?                                                                                                                                               |
| 0008                            | Have all combustible materials been removed, covered or kept wet in the hot work area?                                                                                                 |
| 0009                            | When required by the work permit, are spark protection covers in place?                                                                                                                |
| $\bigcirc \bigcirc \bigcirc$ 10 | Has firefighting equipement been inspected, is it available at hot work site and ready for use?                                                                                        |
| $\bigcirc \bigcirc \bigcirc 11$ | When required by the work permit, is the fire watch in place?                                                                                                                          |
| Compliance rate (Nb             | YES/applicable points): / (%)                                                                                                                                                          |
| Comments                        |                                                                                                                                                                                        |
| Name                            | Company                                                                                                                                                                                |